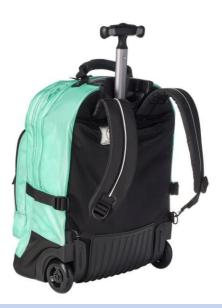

## Descriptions

- 2-section and 3-section available
- 2 surface treatment options, ESD: Glossy surface in black, Anodizing: more than 25 color options
- Mono tube system for more interior space.
- Aluminum handle grip with matching color
- Sturdy aluminum telescoping handle with ergonomic handle grip for extra comfort
- Custom logo can be applied on the tube surface and on the handle grip
- Ideal for softcase luggage, travel bags, and more