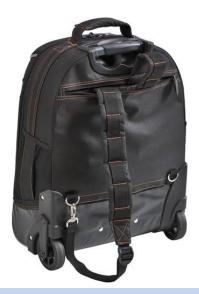

## Descriptions

- 2-section and 3-section available
- 2 surface treatment options, ESD: Glossy surface in black, Anodizing: more than 25 color options
- Mono tube system for more interior space.
- Aluminum handle grip with matching color
- Sturdy aluminum telescoping handle with ergonomic handle grip for extra comfort
- Custom logo can be applied on the tube surface and on the handle grip
- Ideal for softcase luggage, travel bags, and more