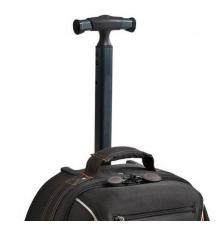

## Item #: PY0303L11R03

Material: Plastic + Aluminum

**Color:** Various colors available for the aluminum tube and handle grip

## Descriptions

- 2-section and 3-section available
- 2 surface treatment options, ESD: Glossy surface in black, Anodizing: more than 25 color options
- Mono tube system for more interior space.
- Aluminum handle grip with matching color
- Sturdy aluminum telescoping handle with ergonomic handle grip for extra comfort
- Custom logo can be applied on the tube surface and on the handle grip
- Ideal for softcase luggage, travel bags, and more