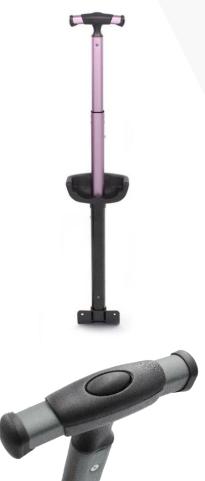

## INTRODUCTION OF ICE BREAKER SQUARE TRAY HANDLE

## Item #: PY0303L11R03

Material: Plastic + Aluminum

**Color:** Various colors available for the aluminum tube and handle grip

## Descriptions

- 2-section and 3-section available
- 2 surface treatment options, ESD: Glossy surface in black, Anodizing: more than 25 color options
- Mono tube system for more interior space.
- Aluminum handle grip with matching color
- Sturdy aluminum telescoping handle with ergonomic handle grip for extra comfort
- Custom logo can be applied on the tube surface and on the handle grip
- Ideal for softcase luggage, travel bags, and more