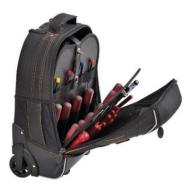

## **Descriptions**

- Light Weight: 133g per one wheel and wheel housing
- No inner wheel housing required
- Large wheel makes the maneuvering easy on rough paths
- Side reinforcement helps with the load distribution on axle
- Best to be used on soft case luggage with the versatile wheel housing design