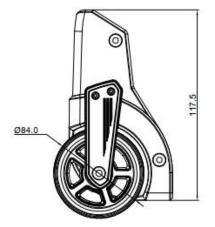

## INTRODUCTION OF **CRUISER WHEEL**

Item #: WR031 + WHL023 Material: ABS (Wheel housing) PP (Wheel Hub) TPU (Wheel Tire) Wheel diameter: 84mm

## **Descriptions**

- Light Weight: 133g per one wheel and wheel housing
- No inner wheel housing required
- Large wheel makes the maneuvering easy on rough paths
- Side reinforcement helps with the load distribution on axle
- Best to be used on soft case luggage with the versatile wheel housing design