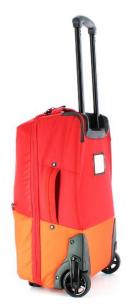

## INTRODUCTION OF **CRUISER WHEEL**

Item #: WR031 + WHL023 Material: ABS (Wheel housing) PP (Wheel Hub) TPU (Wheel Tire) Wheel diameter: 84mm

## **Descriptions**

- Light Weight: 133g per one wheel and wheel housing
- No inner wheel housing required
- Large wheel makes the maneuvering easy on rough paths
- Side reinforcement helps with the load distribution on axle
- Best to be used on soft case luggage with the versatile wheel housing design