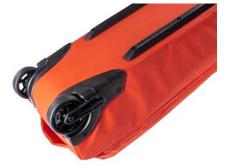

## **Descriptions**

- Light Weight: 133g per one wheel and wheel housing
- No inner wheel housing required
- Large wheel makes the maneuvering easy on rough paths
- Side reinforcement helps with the load distribution on axle
- Best to be used on soft case luggage with the versatile wheel housing design