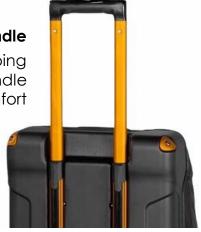

## Retractable Handle

Sturdy aluminum telescoping handle with ergonomic handle grip for extra comfort