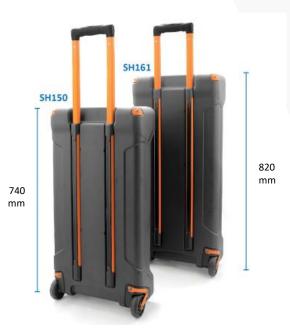

## INTRODUCTION OF LOCOMO ADVENTURE BOTTOM COMPARTMENT

Item #: PY3203AL77W67 + WR062 + WHL045 + CP011

Components: PC Shell, Retractable handle, Wheels, and Corner protector

**Color:** Various colors available for handle tubes, corner protectors, and wheel's

aluminum reinforcement

## **Descriptions**

- Strong structure integrity with Poly Carbonate Shell
- Reinforced handle tubes with sleeve for extra strength and protection
- External handle design allows increased internal luggage space
- Aluminum corner protectors provide better protection from damage
- Aluminum reinforcement on wheels for increased stability