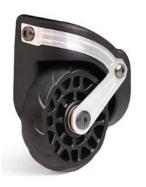

## **Locomo Twill Wheel**

- Diameter length: 84mm
- Material: PP + Aluminum
- Oversized, heavy-duty wheels, making it easily cope with uneven paths

CONTACT US TO GET SAMPLES!

TRIMMERS VIETNAM CO., LTD

Plot CN16, Block 5 and part of Block 4, Road 6, Song Than 3 Industrial Park Phu Tan Ward, Thu Dau Mot City, Binh Duong, Viet Nam