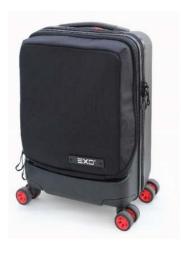

## INTRODUCTION OF **QUICK TURN SPINNER** WHEEL\_WR097+WHL067

WR097 + WHL067 Item #: Material: Wheel Housing: PA

> Wheel Hub: PP Wheel Tire: TPV

Two wheel sizes available Size:

60mm & 50mm

Wheel type: Spinning type with dual

wheels

Color: Various colors available

## **Technical Details**

- Distinctive & trendy style with various color options
- Sturdy & light weight with dual wheel design
- Minimum wheel housing size for maximum luggage interior space
- Effortless movability allows smooth maneuverability through crowded spaces