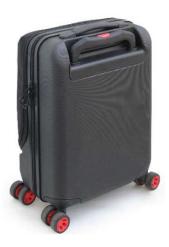

## **Technical Details**

- Distinctive & trendy style with various color options
- Sturdy & light weight with dual wheel design
- Minimum wheel housing size for maximum luggage interior space
- Effortless movability allows smooth maneuverability through crowded spaces