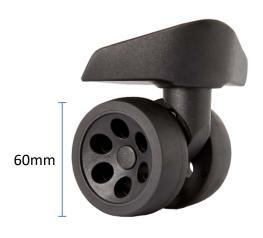

## INTRODUCTION OF **QUICK TURN SPINNER** WHEEL\_WR097+WHL067

WR097 + WHL067 Item #: Material: Wheel Housing: PA

> Wheel Hub: PP Wheel Tire: TPV

Two wheel sizes available Size:

60mm & 50mm

Wheel type: Spinning type with dual

wheels

Color: Various colors available