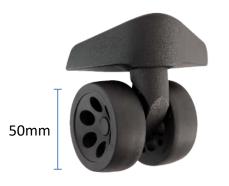

## INTRODUCTION OF **QUICK TURN SPINNER** WHEEL\_WR097+WHL067

WR097 + WHL067 Item #: Material: Wheel Housing: PA

> Wheel Hub: PP Wheel Tire: TPV

Two wheel sizes available Size:

60mm & 50mm

Wheel type: Spinning type with dual

wheels

Color: Various colors available