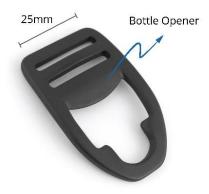

## INTRODUCTION OF Alutica Tilt Head: Bottle Opener Tension Lock

Item #: HH164

Material: Aircraft grade aluminum Color: Various colors available

Size: Webbing: 25mm

## **Description:**

- · Made with aircraft-grade aluminum
- · Contoured feature
- Lightweight & high corrosion resistance
- Bottle opening feature, allowing to pop up a drink anywhere conveniently
- Natural side curve & smooth edge
- Laser etching for private label is available
- A big hole allowing to attach with any hooks/swivel hook from any bag shoulder straps