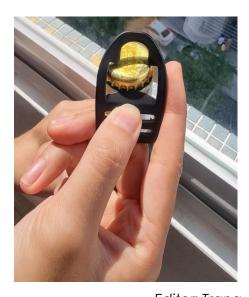

## **Description:**

- · Made with aircraft-grade aluminum
- · Contoured feature
- Lightweight & high corrosion resistance
- Bottle opening feature, allowing to pop up a drink anywhere conveniently
- Natural side curve & smooth edge
- Laser etching for private label is available
- A big hole allowing to attach with any hooks/swivel hook from any bag shoulder straps