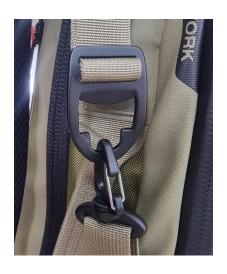

## **Description:**

- · Made with aircraft-grade aluminum
- · Contoured feature
- Lightweight & high corrosion resistance
- Bottle opening feature, allowing to pop up a drink anywhere conveniently
- Natural side curve & smooth edge
- Laser etching for private label is available
- A big hole allowing to attach with any hooks/swivel hook from any bag shoulder straps