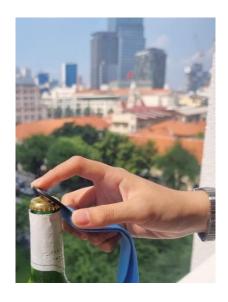

## **Description:**

- · Made with aircraft-grade aluminum
- · Contoured feature
- Lightweight & high corrosion resistance
- Bottle opening feature, allowing to pop up a drink anywhere conveniently
- Natural side curve & smooth edge
- Laser etching for private label is available
- A big hole allowing to attach with any hooks/swivel hook from any bag shoulder straps