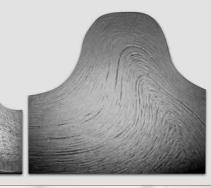

### **STRUCTURE OF MOLECULAR COHESION**

#### (Aligned grain structure)

It causes the individual crystal grains to become elongated and flow in the direction of the deformation.

This increases the strength and reduces the tendency for crack to form in highly stressed locations such as corners and shoulders.