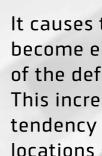

### **STRUCTURE OF MOLECULAR COHESION**

#### (Aligned grain structure)

It causes the individual crystal grains to become elongated and flow in the direction of the deformation.

This increases the strength and reduces the tendency for crack to form in highly stressed locations such as corners and shoulders.